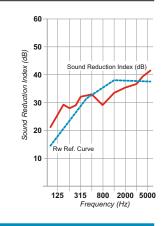

## acoustic test data

All STS acoustic data is sourced, supplied and verified by independent, UKAS-accredited test facilities in accordance with all relevant British and European standards.

Approved Document 'E' (Passage of Sound) Approved Document 'B' (Fire Safety) Approved Document 'M' (Access To and Use of Buildings) Building Bulletin 93 (Acoustic design in schools)\*